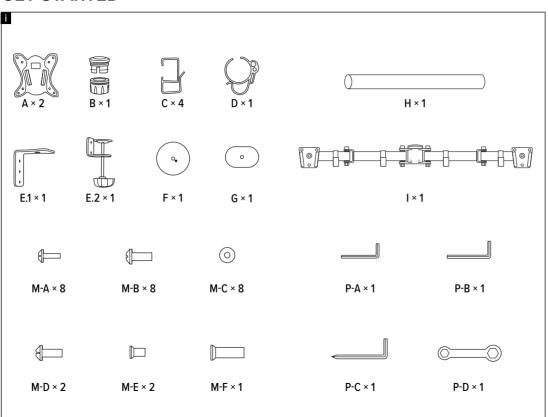

## **GET STARTED**



# THERE ARE TWO WAYS TO ATTACH THE MONITOR ARM TO A TABLE:



## INFORMATION

#### IMPORTER/MANUFACTURER:

Jöllenbeck GmbH Kreuzberg 2 27404 Weertzen Deutschland

Phone: (+49)4287/9244-0

#### PRODUCT DETAILS:

Product no.: SL-600203-BK

Type description: VESYON Dual Monitor Arm, black

Further information: www.speedlink.com

VER. 1.0 SL-600203-BK

2019 Jöllenback GmbH. All rights reserved. Speedlink, the Speedlink word mark and the Speedlink words are registered trademarks of Jöllenback GmbH. All trademarks are the property of their respective owner. Jöllenback GmbH shall not be made liable for any errors that may appear in this manual. Information contained herein is subject to change without prior notice. Please keep this information for later reference. Jöllenback GmbH, Kreuzberg 2,