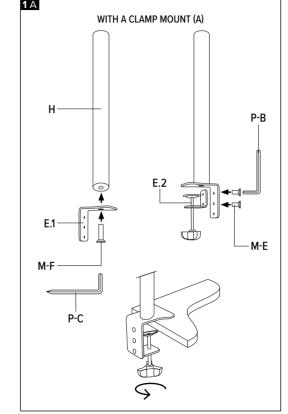

## **GET STARTED**



# THERE ARE TWO WAYS TO ATTACH THE MONITOR ARM TO A TABLE:



## INFORMATION

#### IMPORTER/MANUFACTURER:

Jöllenbeck GmbH Kreuzberg 2 27404 Weertzen Deutschland

Phone: (+49)4287/9244-0

#### PRODUCT DETAILS:

Product no.: SL-600203-BK

Type description: VESYON Dual Monitor Arm, black

Further information: www.speedlink.com

VER. 1.0 SL-600203-BK

2019 Jöllenback GmbH. All rights reserved. Speedlink, the Speedlink word mark and the Speedlink words are registered trademarks of Jöllenback GmbH. All trademarks are the property of their respective owner. Jöllenback GmbH shall not be made liable for any errors that may appear in this manual. Information contained herein is subject to change without prior notice. Please keep this information for later reference. Jöllenback GmbH, Kreuzberg 2, 27404 Weertzen, GERMANY.

### WARNING!

This product contains